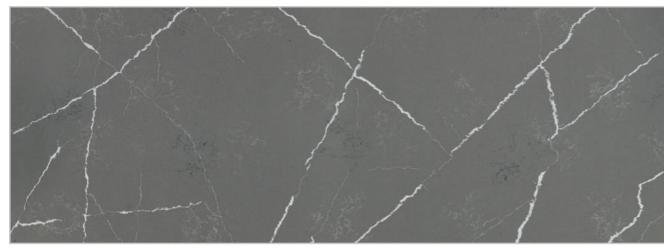

Q765 Nero Marquina 3200x1600x20 mm

Q790 Venato Royal

3200x1600x20 mm

Q840 White Misterio

3200x1600x20 mm

Q850 Urban Grigio

3200x1600x20 mm

Tisoro has been created especially for those who are looking for an affordable and at the same time reliable and high-quality solution for modern kitchen worktops.

Tisoro engineered quartz imitates natural stone and is resistant to mechanical damage, abrasion and scratches as well as granite.

The Tisoro collection is rich in marble decors. This is a worthy replacement for natural marble at a very affordable price.