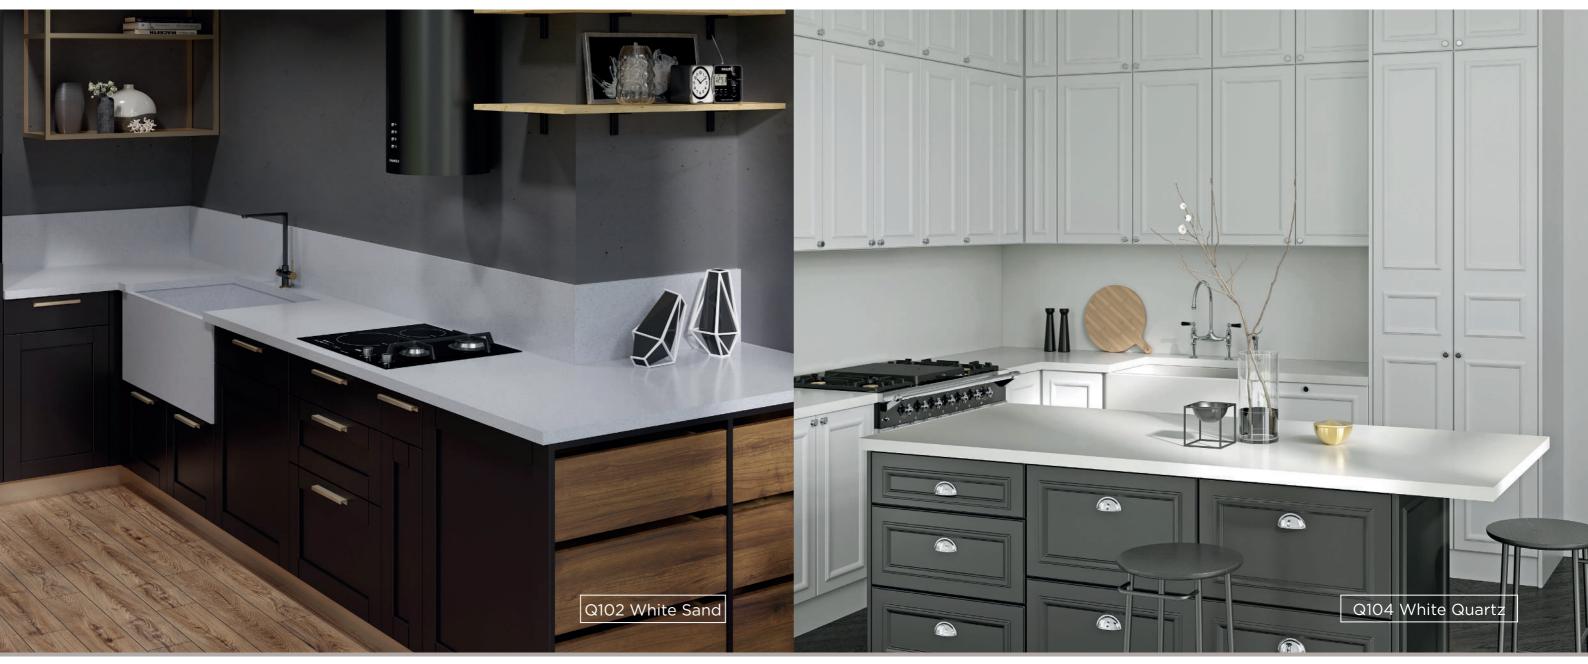

Q102 White Sand 3200x1600x15 mm 3200x1600x20 mm

Q104 White Quartz 3200x1600x15 mm 3200x1600x20 mm

Q740 Calacatta Venato 3200x1600x20 mm

Q744 Calacatta Bianco 3200x1600x20 mm

Q750 Statuario Classic 3200x1600x20 mm

### Affordable, high quality engineered quartz

Easy to clean

Scratch resistant Popular decors Dirt resistant

The material is widely used for:

Kitchen

countertops

countertops

cladding