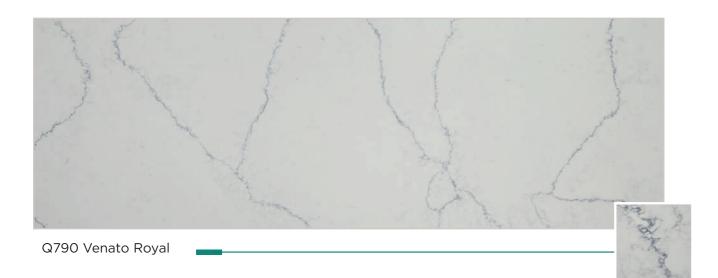

Q765 Nero Marquina 3200x1600x20 mm

Q790 Venato Royal

3200x1600x20 mm

Q840 White Misterio

3200x1600x20 mm

Q850 Urban Grigio

3200x1600x20 mm

Tisoro has been created especially for those who are looking for an affordable and at the same time reliable and high-quality solution for modern kitchen worktops.