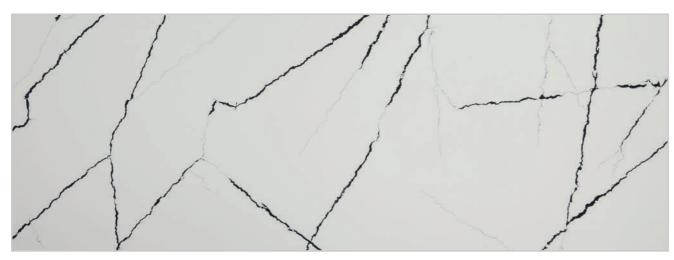

Q102 White Sand 3200x1600x15 mm 3200x1600x20 mm

Q104 White Quartz 3200x1600x15 mm 3200x1600x20 mm

Q740 Calacatta Venato 3200x1600x20 mm

Q744 Calacatta Bianco 3200x1600x20 mm

Q750 Statuario Classic 3200x1600x20 mm

Tisoro engineered quartz imitates natural stone and is resistant to mechanical damage, abrasion and scratches as well as granite.

The Tisoro collection is rich in marble decors. This is a worthy replacement for natural marble at a very affordable price.