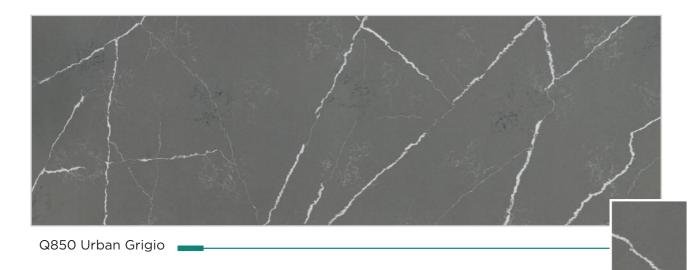

Q765 Nero Marquina 3200x1600x20 mm

Q790 Venato Royal

3200x1600x20 mm

Q840 White Misterio

3200x1600x20 mm

Q850 Urban Grigio

3200x1600x20 mm

Tisoro has been created especially for those who are looking for an affordable and at the same time reliable and high-quality solution for modern kitchen worktops.