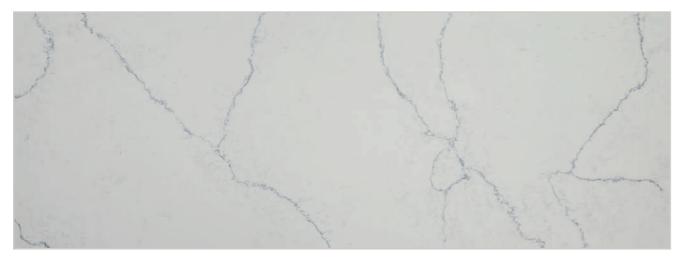

Q765 Nero Marquina 3200x1600x20 mm

Q790 Venato Royal

3200x1600x20 mm

Q840 White Misterio

3200x1600x20 mm

Q850 Urban Grigio

3200x1600x20 mm

Tisoro has been created especially for those who are looking for an affordable and at the same time reliable and high-quality solution for modern kitchen worktops.