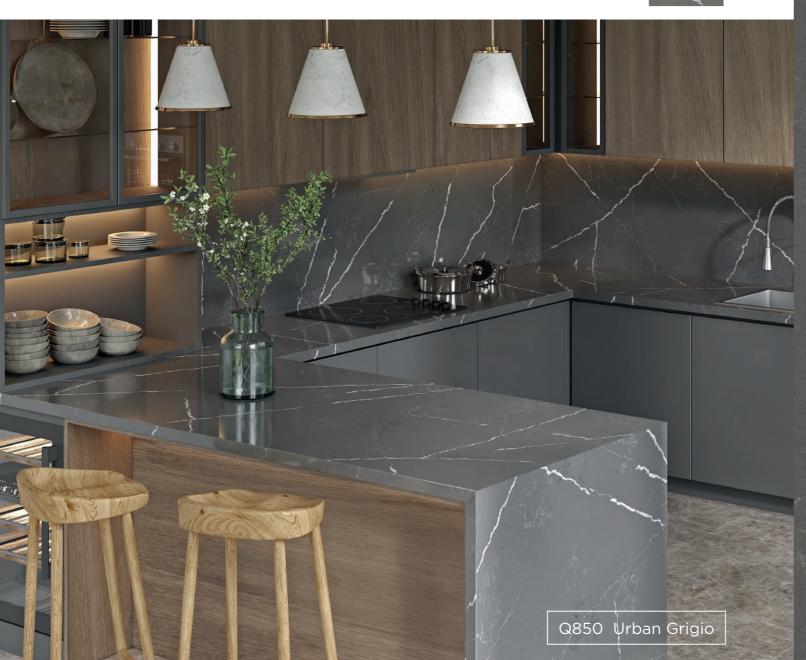

Q765 Nero Marquina 3200x1600x20 mm

Q790 Venato Royal

3200x1600x20 mm

Q840 White Misterio

3200x1600x20 mm

Q850 Urban Grigio

3200x1600x20 mm

Tisoro has been created especially for those who are looking for an affordable and at the same time reliable and high-quality solution for modern kitchen worktops.