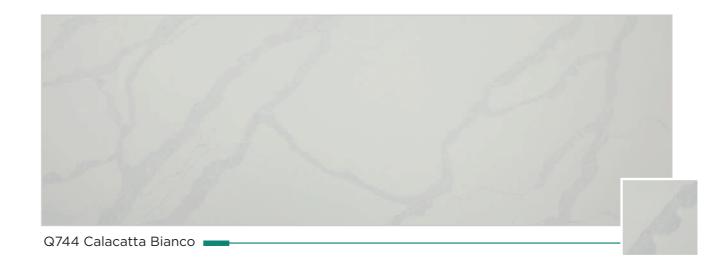

Q102 White Sand 3200x1600x15 mm 3200x1600x20 mm

Q104 White Quartz 3200x1600x15 mm 3200x1600x20 mm

Q740 Calacatta Venato 3200x1600x20 mm

Q744 Calacatta Bianco 3200x1600x20 mm

Q750 Statuario Classic 3200x1600x20 mm