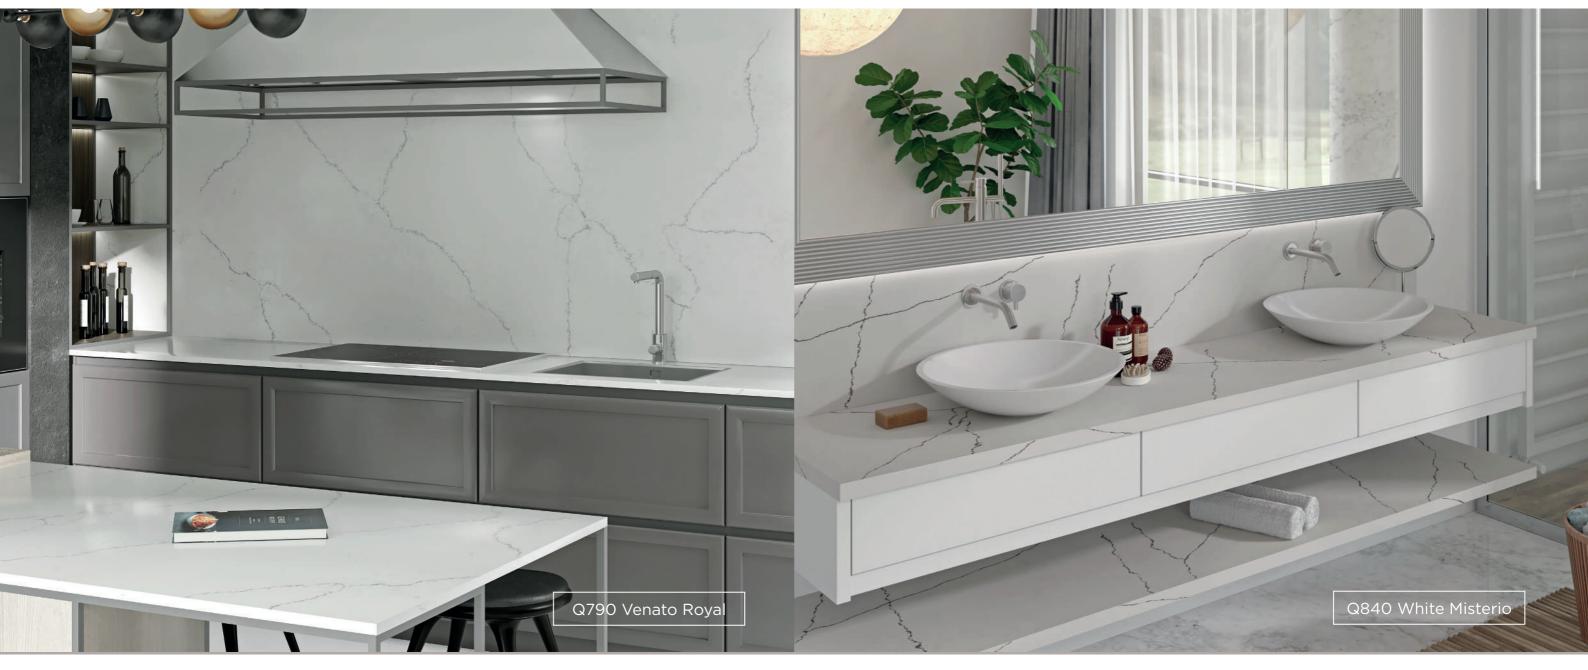

Q765 Nero Marquina 3200x1600x20 mm

Q790 Venato Royal

3200x1600x20 mm

Q840 White Misterio

3200x1600x20 mm

Q850 Urban Grigio

3200x1600x20 mm

Tisoro has been created especially for those who are looking for an affordable and at the same time reliable and high-quality solution for modern kitchen worktops.