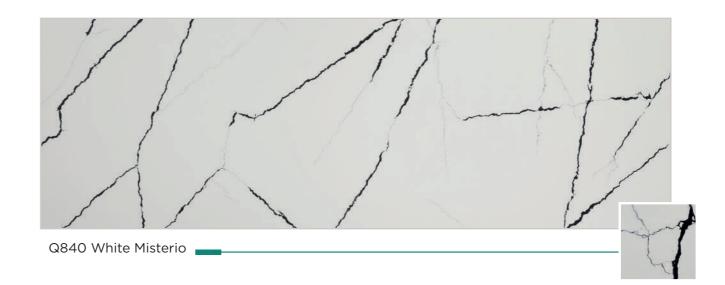

Q765 Nero Marquina 3200x1600x20 mm

Q790 Venato Royal

3200x1600x20 mm

Q840 White Misterio

3200x1600x20 mm

Q850 Urban Grigio

3200x1600x20 mm

Tisoro has been created especially for those who are looking for an affordable and at the same time reliable and high-quality solution for modern kitchen worktops.