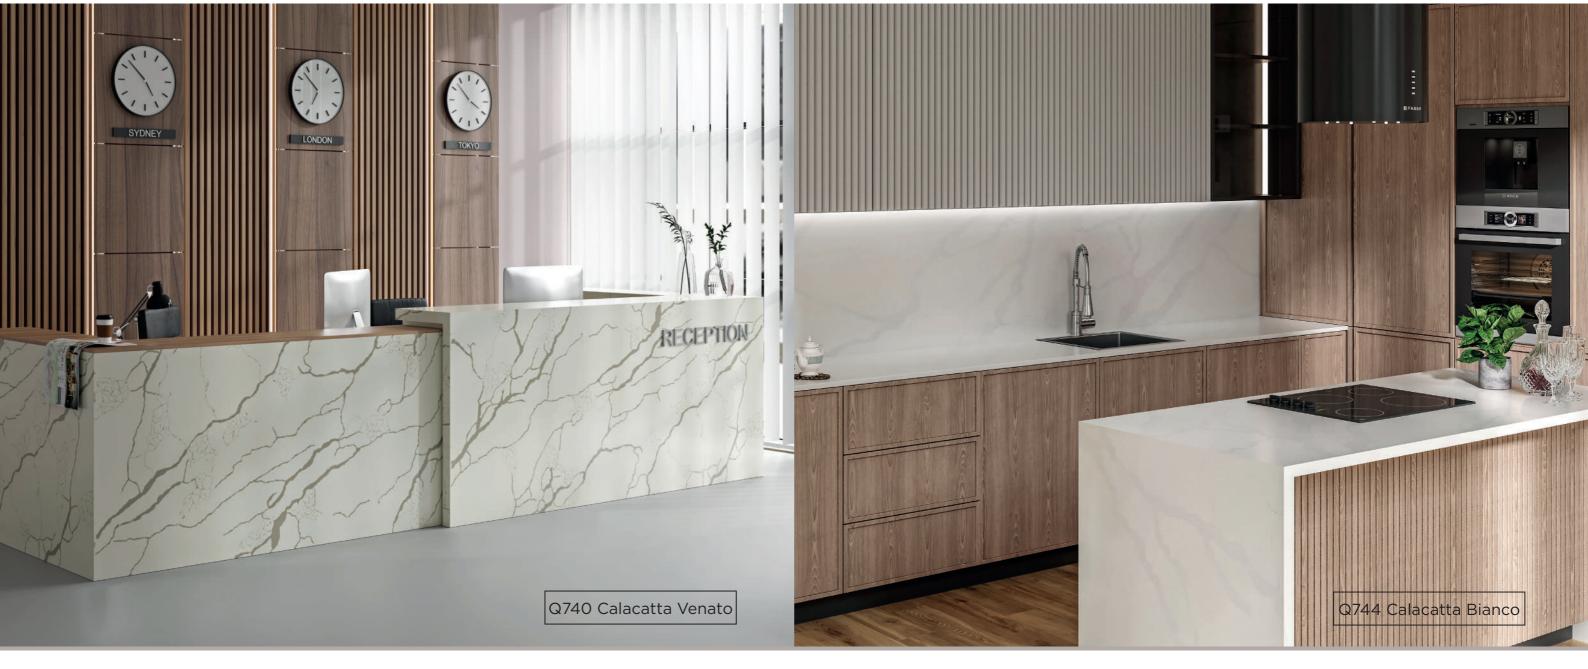

Q102 White Sand 3200x1600x15 mm 3200x1600x20 mm

Q104 White Quartz 3200x1600x15 mm 3200x1600x20 mm

Q740 Calacatta Venato 3200x1600x20 mm

Q744 Calacatta Bianco 3200x1600x20 mm

Q750 Statuario Classic 3200x1600x20 mm

### Affordable, high quality engineered quartz

Easy to clean

Scratch resistant Popular decors Dirt resistant

The material is widely used for:

Kitchen

countertops

countertops

cladding