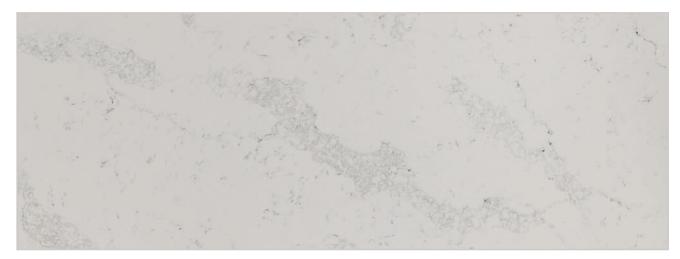

Q102 White Sand 3200x1600x15 mm 3200x1600x20 mm

Q104 White Quartz 3200x1600x15 mm 3200x1600x20 mm

Q740 Calacatta Venato 3200x1600x20 mm

Q744 Calacatta Bianco 3200x1600x20 mm

Q750 Statuario Classic 3200x1600x20 mm

Tisoro engineered quartz imitates natural stone and is resistant to mechanical damage, abrasion and scratches as well as granite.

The Tisoro collection is rich in marble decors. This is a worthy replacement for natural marble at a very affordable price.