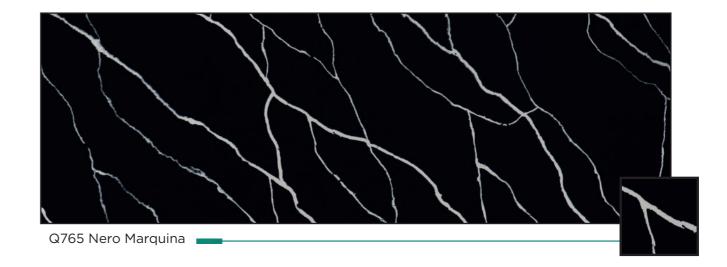

Q765 Nero Marquina 3200x1600x20 mm

Q790 Venato Royal

3200x1600x20 mm

Q840 White Misterio

3200x1600x20 mm

Q850 Urban Grigio

3200x1600x20 mm

Tisoro has been created especially for those who are looking for an affordable and at the same time reliable and high-quality solution for modern kitchen worktops.