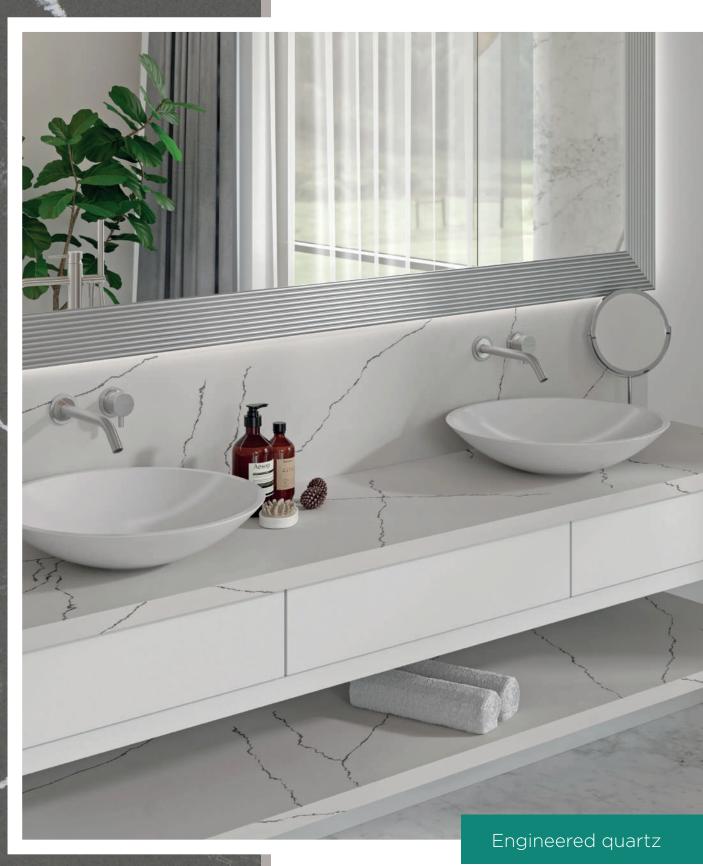

Tisoro engineered quartz imitates natural stone and is resistant to mechanical damage, abrasion and scratches as well as granite.

The Tisoro collection is rich in marble decors. This is a worthy replacement for natural marble at a very affordable price.

### Affordable, high quality engineered quartz

Easy to clean

Scratch resistant Popular decors Dirt resistant

The material is widely used for:

Kitchen

countertops

countertops

cladding