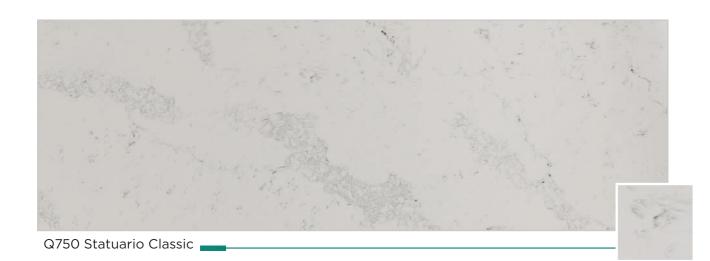

Q102 White Sand 3200x1600x15 mm 3200x1600x20 mm

Q104 White Quartz 3200x1600x15 mm 3200x1600x20 mm

Q740 Calacatta Venato 3200x1600x20 mm

Q744 Calacatta Bianco 3200x1600x20 mm

Q750 Statuario Classic 3200x1600x20 mm