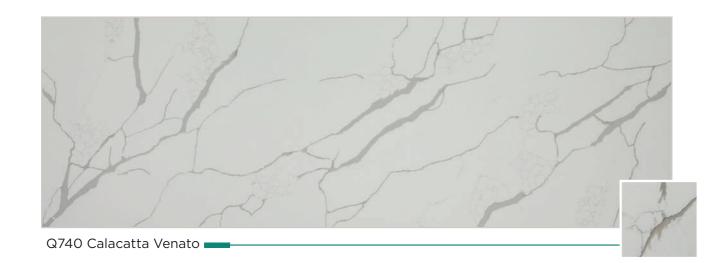

Q102 White Sand 3200x1600x15 mm 3200x1600x20 mm

Q104 White Quartz 3200x1600x15 mm 3200x1600x20 mm

Q740 Calacatta Venato 3200x1600x20 mm

Q744 Calacatta Bianco 3200x1600x20 mm

Q750 Statuario Classic 3200x1600x20 mm