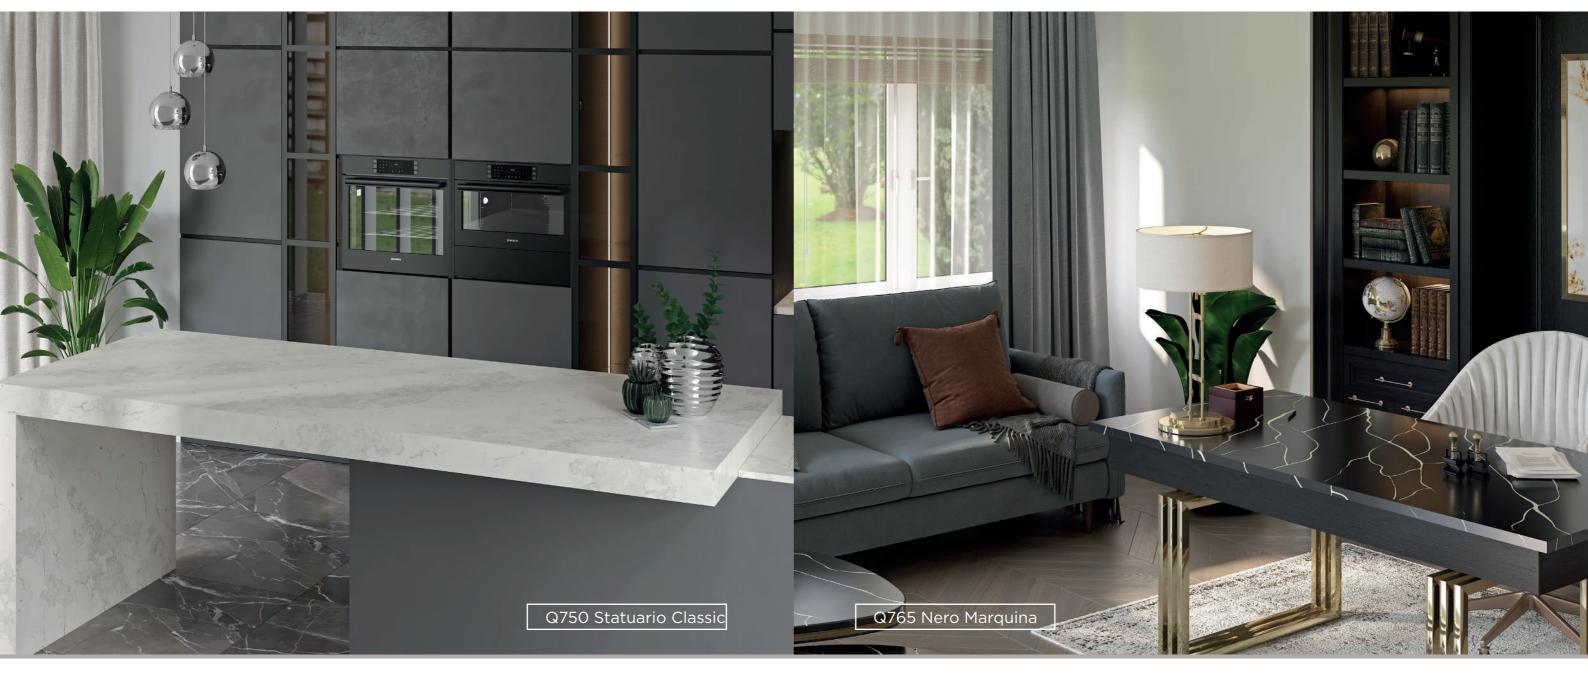

Q102 White Sand 3200x1600x15 mm 3200x1600x20 mm

Q104 White Quartz 3200x1600x15 mm 3200x1600x20 mm

Q740 Calacatta Venato 3200x1600x20 mm

Q744 Calacatta Bianco 3200x1600x20 mm

Q750 Statuario Classic 3200x1600x20 mm

Q765 Nero Marquina 3200x1600x20 mm

Q790 Venato Royal

3200x1600x20 mm

Q840 White Misterio

3200x1600x20 mm

Q850 Urban Grigio

3200x1600x20 mm

Tisoro has been created especially for those who are looking for an affordable and at the same time reliable and high-quality solution for modern kitchen worktops.